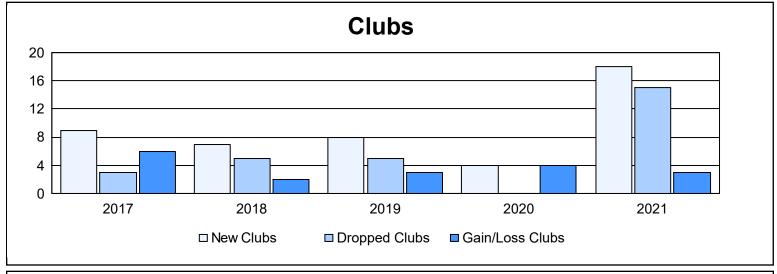

District 301 E As of June 2021 Cumulative

| Year      | New<br>Clubs | Dropped<br>Clubs | Gain/<br>Loss<br>Clubs | New<br>Members | Charter<br>Members | Reinstate<br>Members | Transfer<br>Members | Total<br>Member<br>Added | Total<br>Members<br>Dropped | Gain/<br>Loss<br>Members |
|-----------|--------------|------------------|------------------------|----------------|--------------------|----------------------|---------------------|--------------------------|-----------------------------|--------------------------|
| 2016-2017 | 9            | 3                | 6                      | 525            | 196                | 29                   | 2                   | 752                      | 244                         | 508                      |
| 2017-2018 | 7            | 5                | 2                      | 506            | 193                | 20                   | 0                   | 719                      | 434                         | 285                      |
| 2018-2019 | 8            | 5                | 3                      | 305            | 202                | 68                   | 8                   | 583                      | 595                         | -12                      |
| 2019-2020 | 4            | 0                | 4                      | 295            | 295                | 254                  | 1                   | 845                      | 832                         | 13                       |
| 2020-2021 | 18           | 15               | 3                      | 422            | 409                | 10                   | 1                   | 842                      | 743                         | 99                       |
| Average   | 9            | 6                | 4                      | 411            | 259                | 76                   | 2                   | 748                      | 570                         | 179                      |