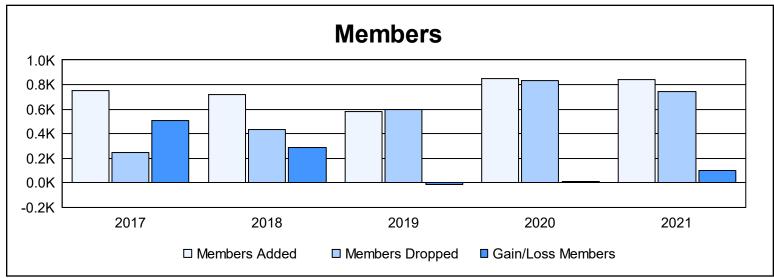

District 301 E As of June 2021 Cumulative

| Year      | New<br>Clubs | Dropped<br>Clubs | Gain/<br>Loss<br>Clubs | New<br>Members | Charter<br>Members | Reinstate<br>Members | Transfer<br>Members | Total<br>Member<br>Added | Total<br>Members<br>Dropped | Gain/<br>Loss<br>Members |
|-----------|--------------|------------------|------------------------|----------------|--------------------|----------------------|---------------------|--------------------------|-----------------------------|--------------------------|
| 2016-2017 | 9            | 3                | 6                      | 525            | 196                | 29                   | 2                   | 752                      | 244                         | 508                      |
| 2017-2018 | 7            | 5                | 2                      | 506            | 193                | 20                   | 0                   | 719                      | 434                         | 285                      |
| 2018-2019 | 8            | 5                | 3                      | 305            | 202                | 68                   | 8                   | 583                      | 595                         | -12                      |
| 2019-2020 | 4            | 0                | 4                      | 295            | 295                | 254                  | 1                   | 845                      | 832                         | 13                       |
| 2020-2021 | 18           | 15               | 3                      | 422            | 409                | 10                   | 1                   | 842                      | 743                         | 99                       |
| Average   | 9            | 6                | 4                      | 411            | 259                | 76                   | 2                   | 748                      | 570                         | 179                      |